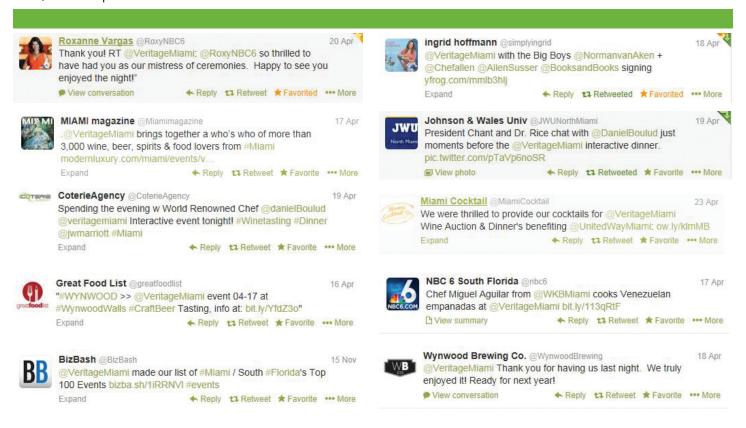

#### SOCIAL MEDIA

4,302 fans at www.Facebook.com/VeritageMiami 1,254 follows at twitter.com/VeritageMiami

veritagemiami.com | To benefit United Way of Miami-Dade